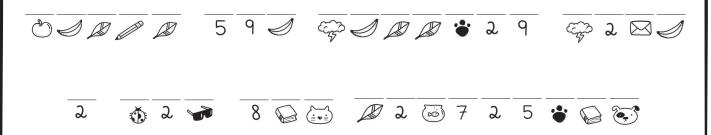

Use the code to finish the sentence

| A        | В   | С | D         | Е | F | G | Н                                                                                                                                                                                                                                                                                                                                                                                                                                                                                                                                                                                                                                                                                                                                                                                                                                                                                                                                                                                                                                                                                                                                                                                                                                                                                                                                                                                                                                                                                                                                                                                                                                                                                                                                                                                                                                                                                                                                                                                                                                                                                                                              | I | J          | K | L | M      |
|----------|-----|---|-----------|---|---|---|--------------------------------------------------------------------------------------------------------------------------------------------------------------------------------------------------------------------------------------------------------------------------------------------------------------------------------------------------------------------------------------------------------------------------------------------------------------------------------------------------------------------------------------------------------------------------------------------------------------------------------------------------------------------------------------------------------------------------------------------------------------------------------------------------------------------------------------------------------------------------------------------------------------------------------------------------------------------------------------------------------------------------------------------------------------------------------------------------------------------------------------------------------------------------------------------------------------------------------------------------------------------------------------------------------------------------------------------------------------------------------------------------------------------------------------------------------------------------------------------------------------------------------------------------------------------------------------------------------------------------------------------------------------------------------------------------------------------------------------------------------------------------------------------------------------------------------------------------------------------------------------------------------------------------------------------------------------------------------------------------------------------------------------------------------------------------------------------------------------------------------|---|------------|---|---|--------|
| 2        | *** | 0 | $\bowtie$ |   | 8 | ٨ | 9                                                                                                                                                                                                                                                                                                                                                                                                                                                                                                                                                                                                                                                                                                                                                                                                                                                                                                                                                                                                                                                                                                                                                                                                                                                                                                                                                                                                                                                                                                                                                                                                                                                                                                                                                                                                                                                                                                                                                                                                                                                                                                                              | * |            | 4 |   | (E.J.) |
| N        | 0   | Р | Q         | R | S | Т | U                                                                                                                                                                                                                                                                                                                                                                                                                                                                                                                                                                                                                                                                                                                                                                                                                                                                                                                                                                                                                                                                                                                                                                                                                                                                                                                                                                                                                                                                                                                                                                                                                                                                                                                                                                                                                                                                                                                                                                                                                                                                                                                              | V | w          | Х | Y | Z      |
| <b>E</b> |     | 8 | 3         |   |   | 5 | A STATE OF THE PARTY OF THE PAR | 7 | <b>(1)</b> | 1 |   | 6      |