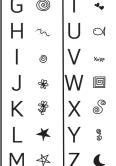

## HOW DO WE FIND OUT WHAT THE RIGHT CHOICES ARE? USE THE CODE TO WORK OUT THE ANSWERS

| Α | \ll                                    | N  | *            |
|---|----------------------------------------|----|--------------|
| В | (1)                                    | 0  | $ \Diamond $ |
| С | -\\\\\\\\\\\\\\\\\\\\\\\\\\\\\\\\\\\\\ | Р  | $\triangle$  |
| D |                                        | Q  | <b></b>      |
| Ε | C                                      | R  | Ŧ            |
| F | &B                                     | S  | 48           |
| G | (10)                                   | lΤ | ٠.           |